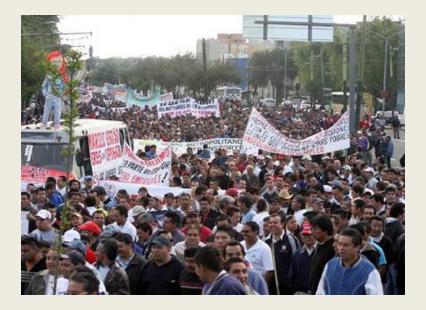

### Narrative: Mexico City, "success"; Santiago, "failure"

The Metrobus transportation system, which is already being considered a possible model for similar implementations in other

countries, was launched in 2005 along a 19 kilometers stretch (12 miles) of one of Mexico City's busiest avenues. It complements the metropolis' very busy subway.

More than 30 projects competed for the award. According to Harvard's statement referring to the announcement of the winner: "Metrobus has reduced carbon dioxide emissions from Mexico City traffic by an estimated 80,000 tons a year. The new buses, which operate on clean-burning ultra-low-sulfur diesel fuel, make more than 450,000 trips per day."