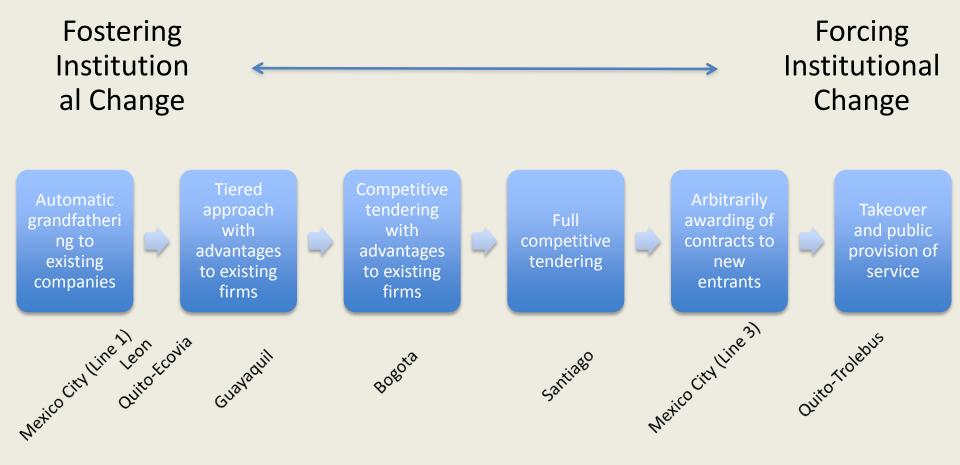

### Fostering change

### Type A: eg. Mexico City

Incorporate operators that previously served the selected corridor, no competitive pressures.

Gradual system expansion, corridor-bycorridor, new and different conditions at each stage. No integration with rest of system.

Evolution

Type C: Eg. Quito

Permanence of incumbent operators not critical objective. Explicit objective may be replacing incumbents.

Gradual system expansion, corridor-bycorridor, new and different conditions at each stage. No integration with rest of system.

### Type B: eg. Leon

Incorporate operators that previously served the selected corridor, no competitive pressures.

All (most) public transit in city simultaneously transformed. Several trunk lines established. Redesign of feeder services/routes. Integration to enhance trunk system. "Universal" application of new rules.

Revolution

### Type D: Eg. Santiago

Permanence of incumbent operators not critical objective. Explicit objective may be replacing incumbents.

All (most) public transit in city simultaneously transformed. Several trunk lines established. Redesign of feeder services/routes.

Integration to enhance trunk system.

"Universal" application of new rules.

Forcing change