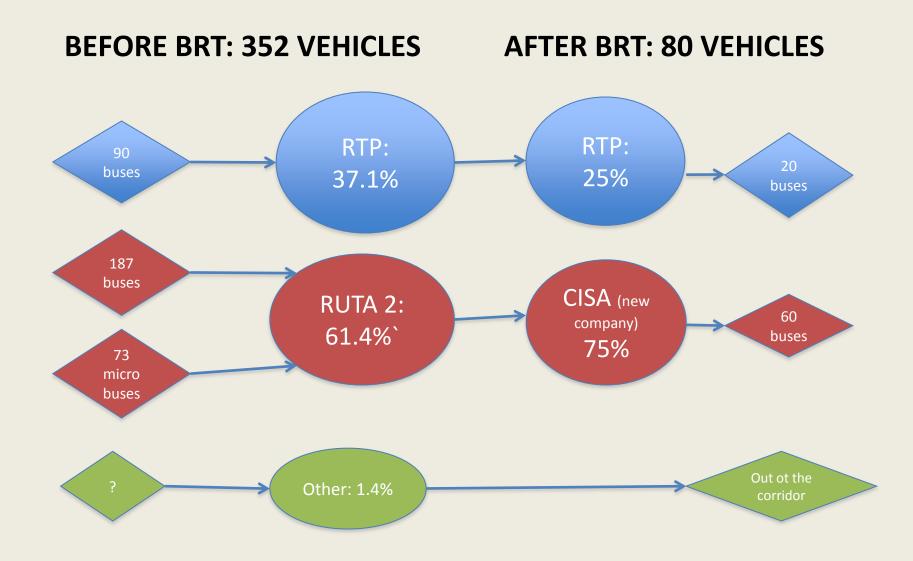

# One example: Industry transition in Mexico City's Metrobus

 "To make the operation of the transport corridors <u>feasible</u>, the overseeing authority may consider the participation of the concessionaires operating on the road declared as a transport corridor, as long as these concessionaires adapt to the new norms of operation to deliver service"

- "Look, all issues got resolved when I told them: 'we will seek that you earn the same amount you are earning now"
  - Claudia Sheimbaum, Project champion.