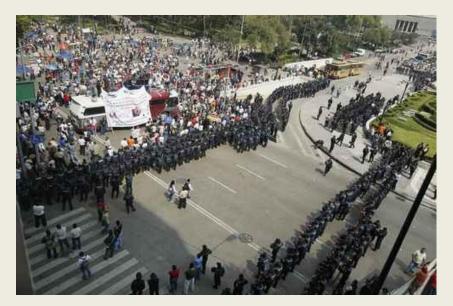

### Narrative: Mexico City, "success"; Santiago, "failure"

#### Fallout from a botched transport reform

Feb 7th 2008 | SANTIAGO | from the print edition

f Like < 2 > Tweet

A FREE hand to redesign a city's bus services from scratch may be a transport planner's dream. But the overhaul of Santiago's public-transport system, launched in February 2007, has turned into a nightmare for commuters in Chile's capital. A year on, the multitude of flaws and glitches in the new scheme, called Transantiago, are gradually being fixed. The political damage to Michelle Bachelet, the country's president, and her predecessor, Ricardo Lagos, looks harder to repair.

The new scheme was the most ambitious transport reform ever tried by a developing country, says Darío Hidalgo of the World Resources Institute, a think-tank in Washington, DC. It involved some 200km (125 miles) of dedicated bus lanes, and the wholesale reorganisation of bus routes to integrate them with the city's metro. But Transantiago has become a model of how not to reform public transport. It brought misery for commuters: more changes to complete typical journeys, long queues for full buses and gross overcrowding of the metro.