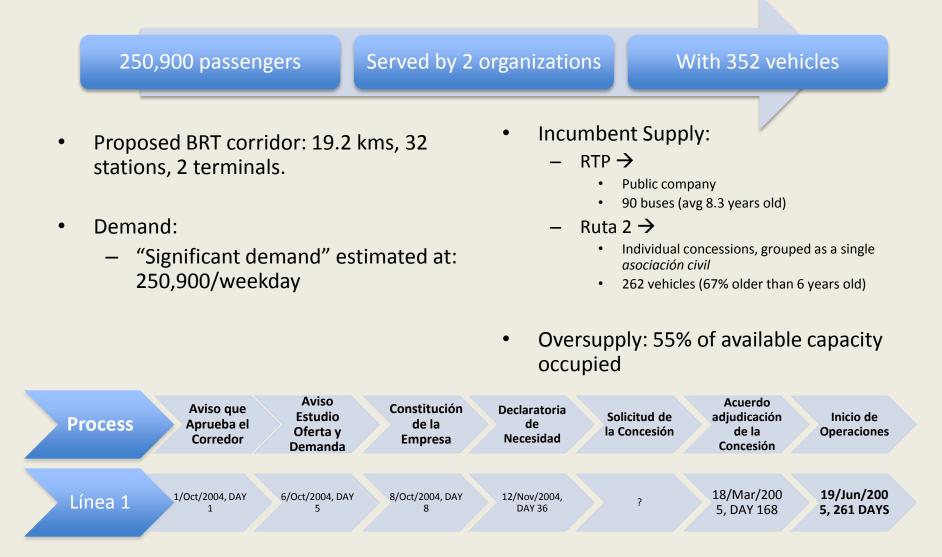

# Pre-existing situation in the Insurgentes corridor (2005)

## Line 1: Insurgentes

SUPLEMENTO COMERCIAL | Jaeves 19 de Jasio del 2008

Avisos de Ocasión Académicas