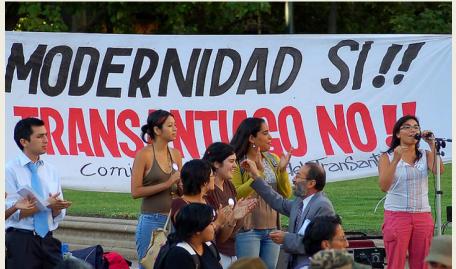

### Narrative: Mexico City, "success"; Santiago, "failure"

#### Fallout from a botched transport reform

Feb 7th 2008 | SANTIAGO | from the print edition

f Like < 2 > Tweet

A FREE hand to redesign a city's bus services from scratch may be a transport planner's dream. But the overhaul of Santiago's public-transport system, launched in February 2007, has turned into a nightmare for commuters in Chile's capital. A year on, the multitude of flaws and glitches in the new scheme, called Transantiago, are gradually being fixed. The political damage to Michelle Bachelet, the country's president, and her predecessor, Ricardo Lagos, looks harder to repair.

The new scheme was the most ambitious transport reform ever tried by a developing country, says Darío Hidalgo of the World Resources Institute, a think-tank in Washington, DC. It involved some 200km (125 miles) of dedicated bus lanes, and the wholesale reorganisation of bus routes to integrate them with the city's metro. But Transantiago has become a model of how not to reform public transport. It brought misery for commuters: more changes to complete typical journeys, long queues for full buses and gross overcrowding of the metro.